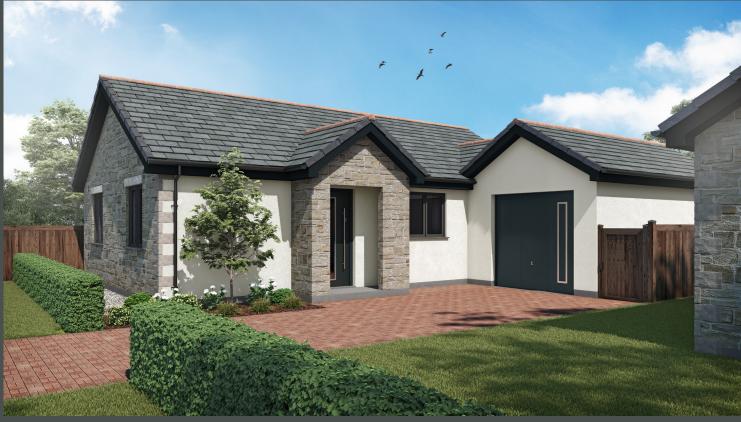

## Tamar

Gwel Tregennow - No 1, 3, 5

A traditional stone fronted bungalow offering two bedrooms, fitted kitchen, lounge/dining room with French doors to the rear garden patio and bathroom. The Tamar caters for modern conveniences with the benefit of a garage, driveway and enclosed garden.

## Tamar

Gwel Tregennow - No 1, 3, 5

**GROUND FLOOR** 

**Entrance hall** 

Kitchen area

3.12m (10'3") x 2.17m (7'1")

Lounge / Dining area

3.58m (11'9") narrowing to 2.78m (9'1") x 5.95m (19'6") max