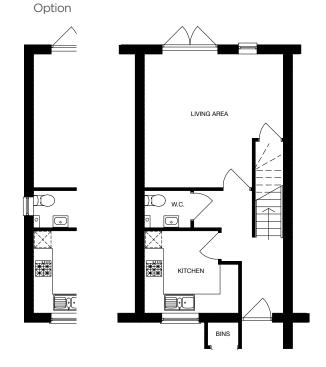

## The Lynher

Gwel Tregennow - No 10, 11

**GROUND FLOOR** 

**Entrance Hall** 

Cloakroom

Kitchen

3.01m (9'10") max x 2.70m (8'10") max

**Living Area** 

4.45m (14'7") narrowing to 3.44m (11'3") 4.37m (14'4") max

**FIRST FLOOR** 

**Bedroom 1** 

4.45m (14'7") max x 2.70m (8'10") max

**Bedroom 2** 

4.45m (14'7") max x 3.20m (10'6") max

**Bathroom** 

Gable Window

Gable Window Option

**GROUND FLOOR** 

**FIRST FLOOR** 

All measurements given are approximate, for further details please contact the agents. Dimensions given are done so in good faith and before construction has commenced. They are approximate and for guidance only and should not be used for furniture or appliance purchases. Purchasers are strongly advised to confirm actual dimensions when the property is nearing completion or is completed.