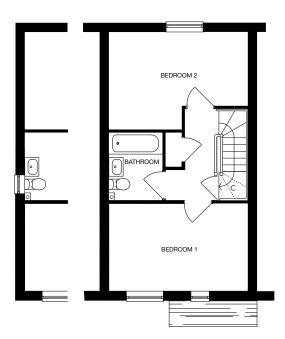

4.45m (14'7") narrowing to 3.44m (11'3") 4.37m (14'4") max

**FIRST FLOOR** 

**Bedroom 1** 

4.45m (14'7") max x 2.70m (8'10") max

**Bedroom 2** 

4.45m (14'7") max x 3.20m (10'6") max

**Bathroom** 

Gable Window

Gable Window Option

**GROUND FLOOR** 

**FIRST FLOOR** 

All measurements given are approximate, for further details please contact the agents. Dimensions given are done so in good faith and before construction has commenced. They are approximate and for guidance only and should not be used for furniture or appliance purchases. Purchasers are strongly advised to confirm actual dimensions when the property is nearing completion or is completed.