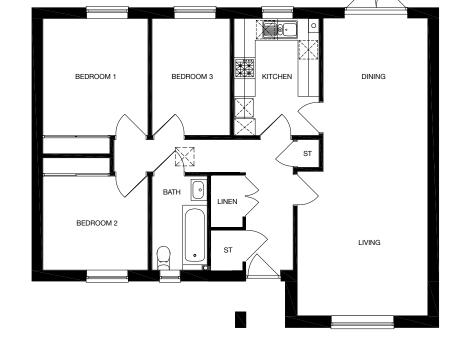

## The Lamorna

Gwel Tregennow - No 2, 8, 9

**GROUND FLOOR** 

**Entrance Hall** 

Cloakroom

Living room / Dining

8.42m (27'6") x 3.67m (12'0") max

Kitchen

3.28m (18'8") x 2.39m (10'2")

**Bedroom 1** 

3.28m (10'9") x 2.94m (9'8")

**Bedroom 2** 

3.10m (10'2") x 2.64m (8'8")

**Bedroom 3** 

3.28m (10'9") x 2.19m (7'2")

**Bathroom** 

**GROUND FLOOR** 

All measurements given are approximate, for further details please contact the agents. Dimensions given are done so in good faith and before construction has commenced. They are approximate and for guidance only and should not be used for furniture or appliance purchases. Purchasers are strongly advised to confirm actual dimensions when the property is nearing completion or is completed.