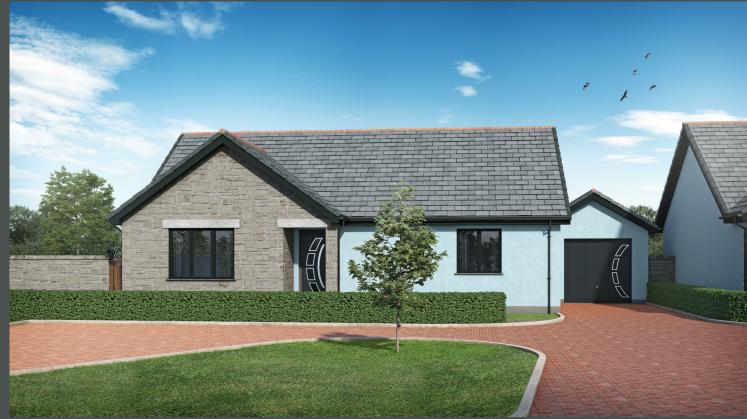

## The Lamorna

Gwel Tregennow - No 2, 8, 9

Spacious three bedroom detached bungalow with a double aspect lounge/dining room which benefits from French doors opening out onto the rear garden. Fitted kitchen, bathroom and additional WC. This home enjoys a driveway providing off road parking, a garage and an enclosed rear garden.