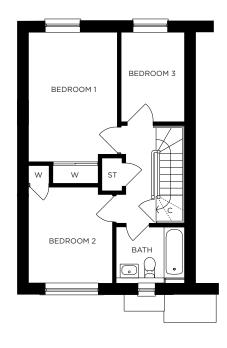

**Bedroom 1:** 

2.90m x 4.25m (9'6" x 13'11") max

**Bedroom 2:** 

2.77m x 3.20m (9'0" x 10'6") max

Bedroom 3:

2.11m x 2.90m (6'11" x 9'6") max

**Bathroom:** 

**GROUND FLOOR** 

FIRST FLOOR

All measurements given are approximate, for further details please contact the agents. Dimensions given are done so in good faith and before construction has commenced. They are approximate and for guidance only and should not be used for furniture or appliance purchases. Purchasers are strongly advised to confirm actual dimensions when the property is nearing completion or is completed.