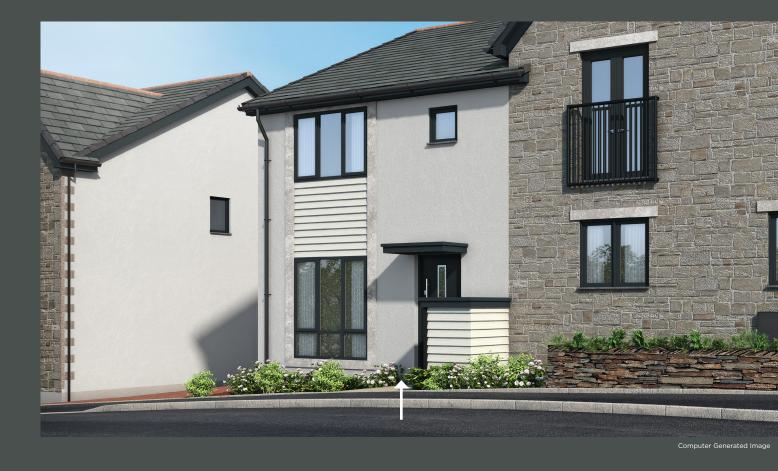

## An Lowarth - No 2

The Chy an Glas is a well-proportioned three bedroom home. The external appearance of this house combines render with timber effect cladding and inside, there's a bright and spacious lounge, a kitchen/dining room which overlooks the garden and a separate WC. On the first floor there is a master bedroom with two further bedrooms and a family bathroom. This stylish home is definitely one not to be missed.