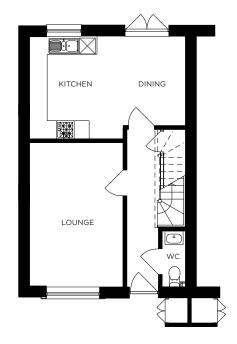

## An Lowarth - No 2

**GROUND FLOOR:** 

Kitchen/Dining:

5.20m x 3.40m (17'1" x 11'2") max

Lounge:

3.05m x 4.75m (10'0" x 15'7") max

W/C

**FIRST FLOOR:** 

FIRST FLOOR

All measurements given are approximate, for further details please contact the agents. Dimensions given are done so in good faith and before construction has commenced. They are approximate and for guidance only and should not be used for furniture or appliance purchases. Purchasers are strongly advised to confirm actual dimensions when the property is nearing completion or is completed.