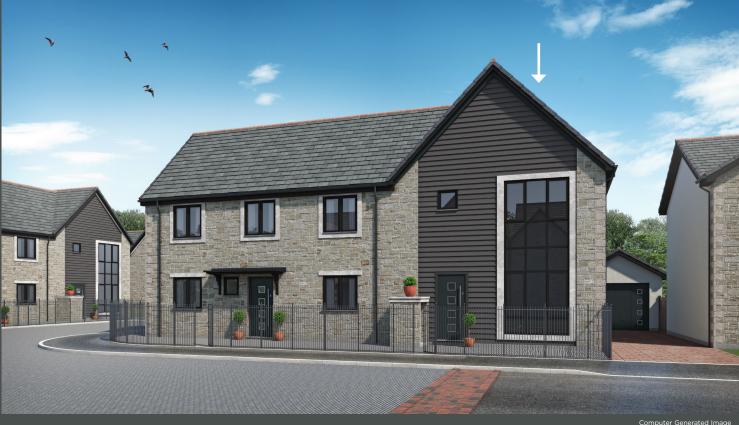

## Chy An Glas

Gwel Tregennow - No 54, 55

The Chy an Glas is a well-proportioned three bedroom home. The external appearance of this house combines render with timber effect cladding and an impressive window frontage. Inside, there's a bright and spacious lounge, a kitchen/dining room which overlooks the garden and a separate WC. On the first floor there is a master bedroom with two further bedrooms and a family bathroom. This stylish home is definitely one not to be missed.