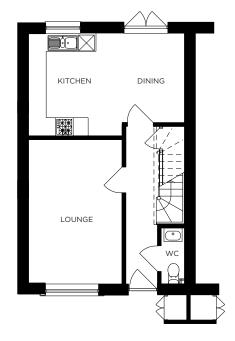

## Gwel Tregennow - No 54, 55

**GROUND FLOOR:** 

Kitchen/Dining:

5.20m x 3.40m (17'1" x 11'2") max

Lounge:

3.05m x 4.75m (10'0" x 15'7") max

W/C

**FIRST FLOOR:** 