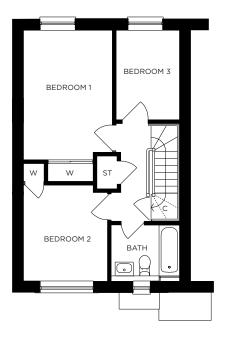

**Bedroom 1:** 

2.90m x 4.25m (9'6" x 13'11") max

**Bedroom 2:** 

2.77m x 3.20m (9'0" x 10'6") max

Bedroom 3:

2.11m x 2.90m (6'11" x 9'6") max

**Bathroom:** 

**GROUND FLOOR** 