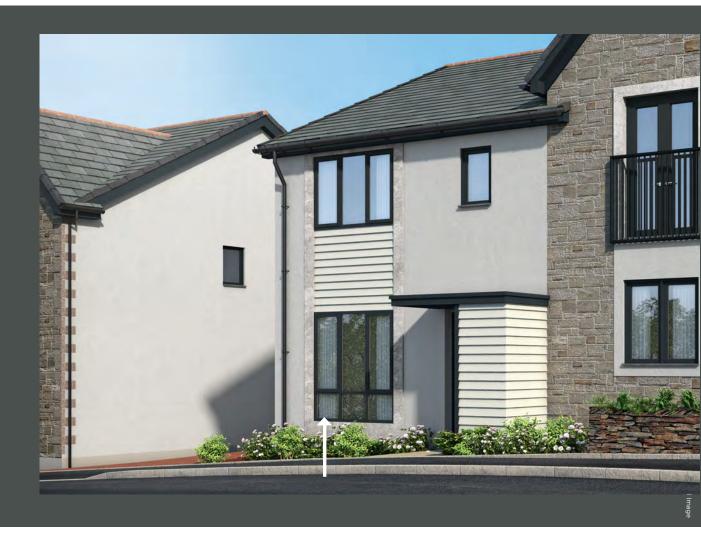

## Chy An Glas

2 An Lowarth

The Chy an Glas is an impressive, wellproportioned three bedroom home. The external appearance of this house combines render with timber effect cladding and an impressive window frontage. Inside, there's a bright and spacious lounge, a kitchen/dining room which overlooks the garden and a separate WC. On the first floor there is a master bedroom with two further bedrooms and a family bathroom. This stylish home is definitely one not to be missed.