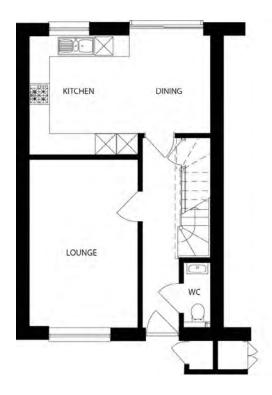

## Chy An Glas

**GROUND FLOOR:** 

Kitchen/Dining: 5.20m x 3.40m (17'1" x 11'2") max Lounge: 3.10m x 4.70m (10'2" x 15'4") max W/C