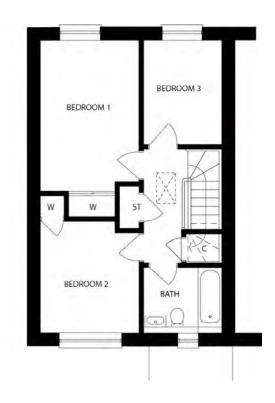

## FIRST FLOOR:

**Bedroom 1:** 2.85m x 4.25m (9'3" x 13'11") max

Bedroom 2: 2.85m x 3.20m (9'3" x 10'6") max Bedroom 3:

2.20m x 2.85m (7'2" x 9'4") max Bathroom

**GROUND FLOOR** 

**FIRST FLOOR** 

All measurements given are approximate, for further details please contact the agents. Dimensions given are done so in good faith and before construction has commenced. They are approximate and for guidance only and should not be used for furniture or appliance purchases. Purchasers are strongly advised to confirm actual dimensions when the property is nearing completion or is completed.