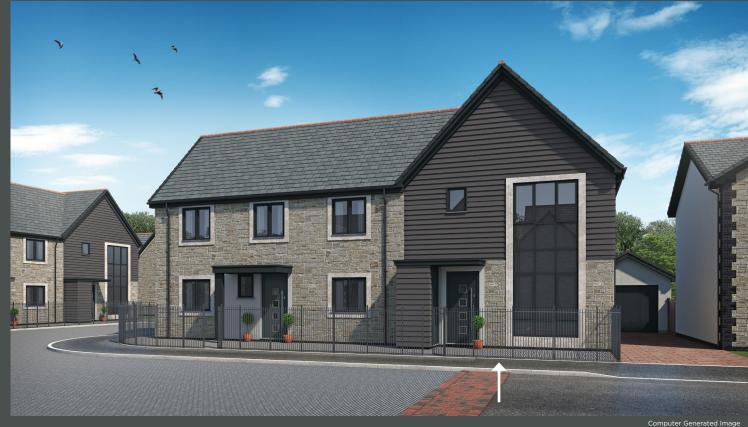

## Chy An Glas

Gwel Fenten - No. 2 Park An Vownder - No. 2 Gwel Tregennow - No. 23 & 48

The Chy an Glas is a well-proportioned three bedroom home. The external appearance of this house combines render with timber effect cladding and inside, there's a bright and spacious lounge, a kitchen/dining room which overlooks the garden and a separate WC. On the first floor there is a master bedroom with two further bedrooms and a family bathroom. This stylish home is definitely one not to be missed.