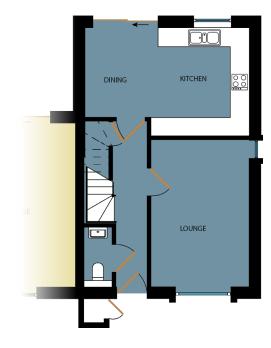

## **GROUND FLOOR:**

Kitchen/Dining:

5.20m x 3.40m (17'1" x 11'2") max

Lounge:

3.05m x 4.75m (10'0" x 15'7") max

W/C

and should not be used for furniture or appliance purchases. Purchasers dimensions when the property is nearing completion or is completed.

**GROUND FLOOR** 

**FIRST FLOOR** 