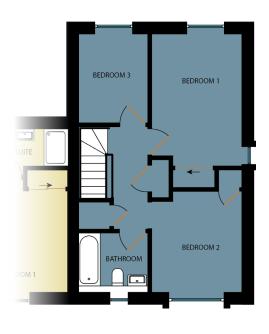

## **FIRST FLOOR:**

**Bedroom 1:** 

2.90m x 4.25m (9'6" x 13'11") max

**Bedroom 2:** 

2.77m x 3.20m (9'0" x 10'6") max

Bedroom 3:

2.11m x 2.90m (6'11" x 9'6") max

**Bathroom:** 

and should not be used for furniture or appliance purchases. Purchasers dimensions when the property is nearing completion or is completed.

**GROUND FLOOR** 

**FIRST FLOOR** 