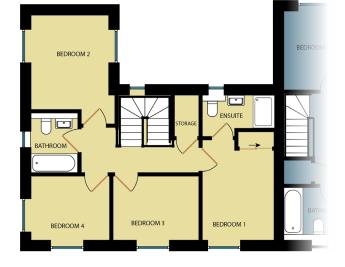

## **GROUND FLOOR:**

Kitchen / Dining: 2.87m x 5.71m (9'5" x 18'9") max Lounge: 3.50m x 5.31m (11'6" x 17'5") max Study: 2.88m x 2.36m (9'5" x 7'9") max W/C:

FIRST FLOOR: Bedroom 1 (En Suite): 2.90m x 3.90m (9'6" x 12'10") max Bedroom 2: 2.87m x 3.42m (9'5" x 11'3") max Bedroom 3:

2.15m x 2.36m (7'1" x 7'9") max

**Bedroom 4:** 2.87m x 2.36m (9'5" x 7'9") max

Bathroom:

**GROUND FLOOR** 

**FIRST FLOOR** 

All measurements given are approximate, for further details please contact the agents. Dimensions given are done so in good faith and before construction has commenced. They are approximate and for guidance only and should not be used for furniture or appliance purchases. Purchasers are strongly advised to confirm actual dimensions when the property is nearing completion or is completed.