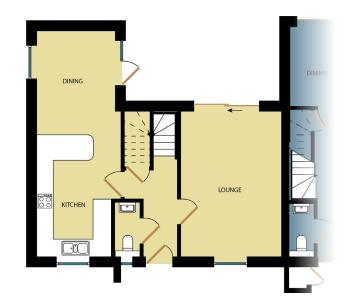

## **GROUND FLOOR:**

Kitchen / Dining: 2.87m x 5.71m (9'5" x 18'9") max Lounge: 3.50m x 5.31m (11'6" x 17'5") max Study: 2.88m x 2.36m (9'5" x 7'9") max W/C:

FIRST FLOOR: Bedroom 1 (En Suite): 2.90m x 3.90m (9'6" x 12'10") max Bedroom 2: 2.87m x 3.42m (9'5" x 11'3") max Bedroom 3: