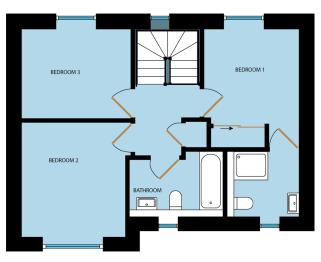

**FIRST FLOOR** 

**Bedroom 1** 

2.83m (9'3") x 3.15m (10'4")

En suite

**Bedroom 2** 

3.20m (10'6") x 3.45m (11'4")

**Bedroom 3** 

3.40m (11'2") x 2.75m (9'0")

**Bathroom** 

**GROUND FLOOR** 

**FIRST FLOOR** 

All measurements given are approximate, for further details please contact the agents. Dimensions given are done so in good faith and before construction has commenced. They are approximate and for guidance only and should not be used for furniture or appliance purchases. Purchasers are strongly advised to confirm actual dimensions when the property is nearing completion or is completed.