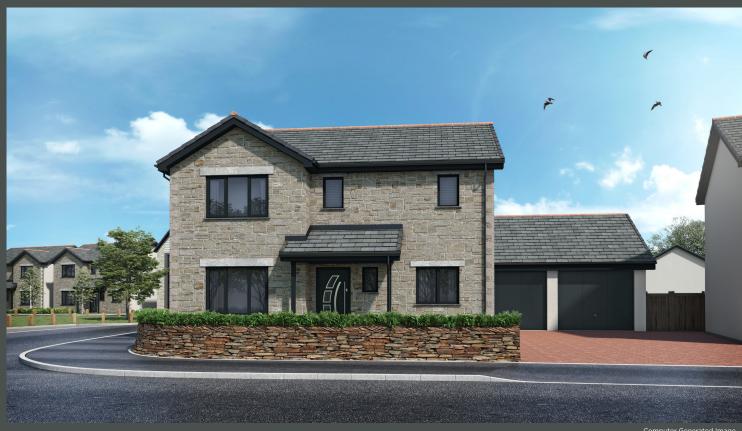

## The Kensey

Gwel Tregennow - No. 45

An impressive three bedroom home offering the ideal space for a growing family.

The ground floor offers a full length, double aspect kitchen dining room with French doors to the rear garden, the spacious sitting room also spans the full length of the house enjoying a double aspect and another set of French doors offering access to the rear garden. The first floor offers three double bedrooms, master with en-suite facilities and family bathroom.

Externally this home enjoys off road parking, garage and enclosed rear garden.

## The Kensey