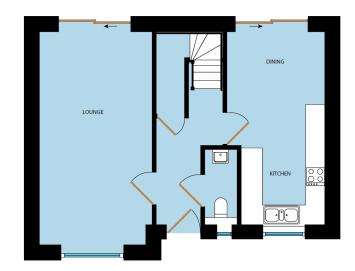

## Gwel Tregennow - No 45

**GROUND FLOOR** 

**Entrance hall** 

Cloakroom

Lounge

3.35m (11'0") x 6.33m (20'9")

Kitchen / Dining

2.83m (9'3") x 5.65m (18'6")

**Bathroom** 

**GROUND FLOOR** 

**FIRST FLOOR** 

All measurements given are approximate, for further details please contact the agents. Dimensions given are done so in good faith and before construction has commenced. They are approximate and for guidance only and should not be used for furniture or appliance purchases. Purchasers are strongly advised to confirm actual dimensions when the property is nearing completion or is completed.