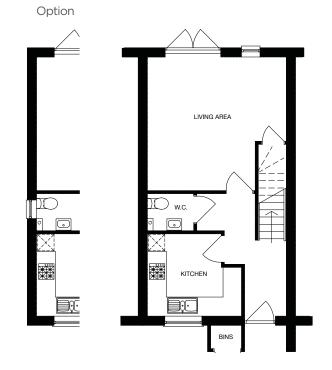

## The Lynher

Park An Vownder - No 7, 8

**GROUND FLOOR** 

**Entrance Hall** 

Cloakroom

Kitchen

3.01m (9'10") max x 2.70m (8'10") max

**Living Area** 

4.45m (14'7") narrowing to 3.44m (11'3") 4.37m (14'4") max

**FIRST FLOOR** 

**Bedroom 1** 

4.45m (14'7") max x 2.70m (8'10") max

**Bedroom 2** 

4.45m (14'7") max x 3.20m (10'6") max

**Bathroom** 

Gable Window

Gable Window Option

**GROUND FLOOR** 

**FIRST FLOOR** 

All measurements given are approximate, for further details please contact the agents. Dimensions given are done so in good faith and before construction has commenced. They are approximate and for guidance only and should not be used for furniture or appliance purchases. Purchasers are strongly advised to confirm actual dimensions when the property is nearing completion or is completed.