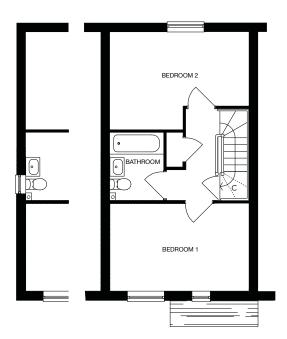

4.45m (14'7") narrowing to 3.44m (11'3") 4.37m (14'4") max

**FIRST FLOOR** 

**Bedroom 1** 

4.45m (14'7") max x 2.70m (8'10") max

**Bedroom 2** 

4.45m (14'7") max x 3.20m (10'6") max

**Bathroom** 

Gable Window

Gable Window Option

**GROUND FLOOR** 

**FIRST FLOOR** 

All measurements given are approximate, for further details please contact the agents. Dimensions given are done so in good faith and before construction has commenced. They are approximate and for guidance only and should not be used for furniture or appliance purchases. Purchasers are strongly advised to confirm actual dimensions when the property is nearing completion or is completed.