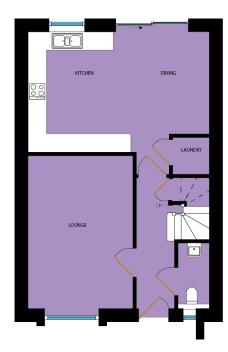

## **GROUND FLOOR:**

Kitchen/Dining: 6.00m x 3.95m (19'8" x 12'11") Lounge:

5.05m x 3.45m (16'7" x 11'4") max **W/C** 

**GROUND FLOOR** 

**FIRST FLOOR** 

All measurements given are approximate, for further details please contact the agents. Dimensions given are done so in good faith and before construction has commenced. They are approximate and for guidance only and should not be used for furniture or appliance purchases. Purchasers are strongly advised to confirm actual dimensions when the property is nearing completion or is completed.