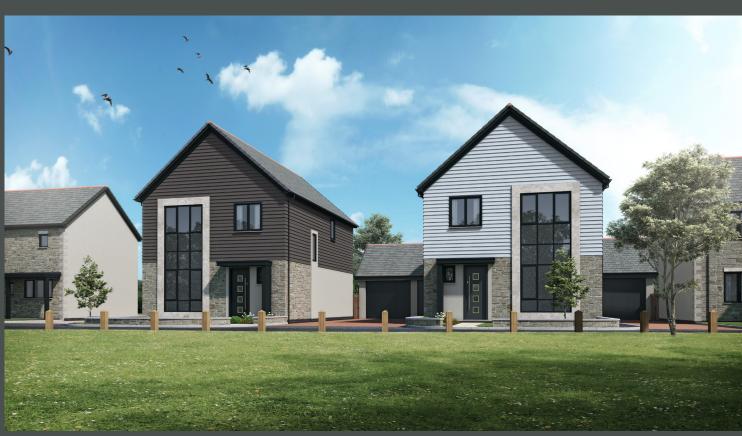

## The Trevarrack Gwel Tregennow - No. 24, 25, 31, 32, 37, 38, 41 & 42

In similar style to the ever popular Chy-An-Glas, 4 bedroom 'Trevarrack' is also one of the most striking houses on the development.

The external appearance of this house combines granite stonework with timber effect cladding, render and a window frontage that spans two floors. Internally, on the ground floor there is a large kitchen/ dining room, lounge and ground floor WC. To the first floor are 4 bedrooms, master en suite facilities and family bathroom.

Externally, this home enjoys a garage, a driveway providing off road parking and an enclosed rear garden.

Computer Generated Image