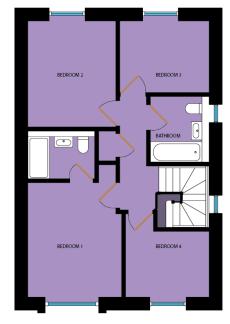

## FIRST FLOOR:

**Bedroom 1:** 3.85m x 3.10m (12'7" x 10'2") max

**Bedroom 2:** 3.10m x 3.55m (10'2" x 11'8") max

**Bedroom 3:** 2.75m x 2.47m (9'0" x 8'1") max

Bedroom 4: 2.75m x 2.15m (9'0" x 7'1") max Bathroom:

**GROUND FLOOR** 

**FIRST FLOOR** 

All measurements given are approximate, for further details please contact the agents. Dimensions given are done so in good faith and before construction has commenced. They are approximate and for guidance only and should not be used for furniture or appliance purchases. Purchasers are strongly advised to confirm actual dimensions when the property is nearing completion or is completed.